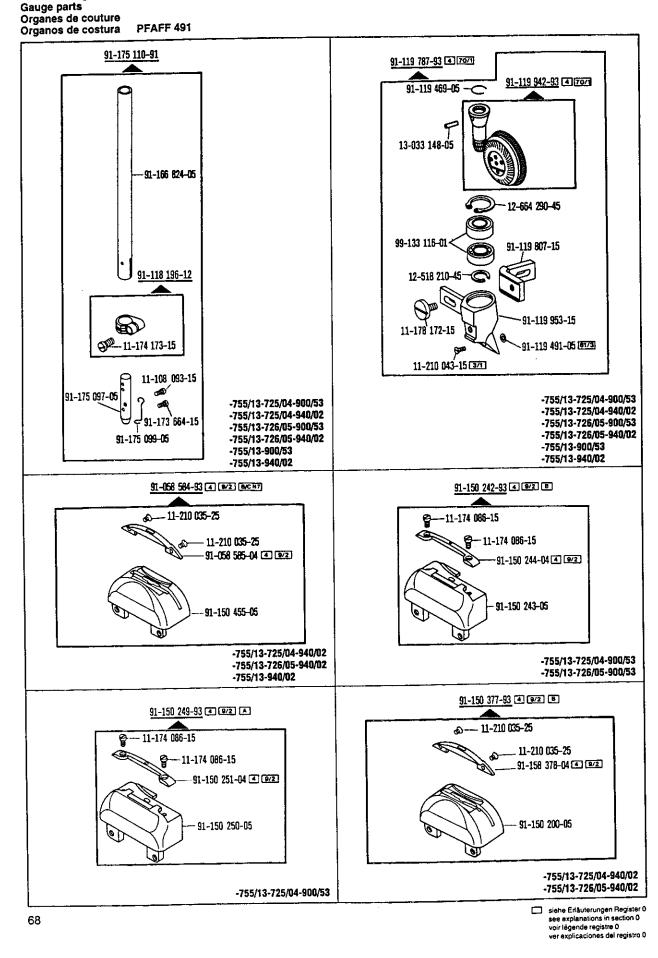

#### Unterklassen-Übersicht Table of subclasses Table des sous-classes Tabla de subclases PFAFF 491

| nterklasse<br>ubclass<br>ous-classe                                                            | -755/13-725/04-900/53                            | -755/13-725/04-900/53                    | -755/13-725/04-900/53                    | -755/13-725/04-940/02                                                      |
|------------------------------------------------------------------------------------------------|--------------------------------------------------|------------------------------------------|------------------------------------------|----------------------------------------------------------------------------|
| ubclase                                                                                        | -199119-129104-900199                            |                                          |                                          |                                                                            |
| beitsgang<br>peration<br>pération<br>péracion                                                  |                                                  |                                          |                                          |                                                                            |
| islúhrung<br>odel<br>irsion<br>po de máquina                                                   | A (1,0)                                          | A .                                      | В                                        | A (1.0)                                                                    |
| chneidabstand in mm<br>rimming margin in mm<br>istance de coupe en mm<br>largen de corte en mm | 0,8 - 2,5                                        | 1,0 - 2,5                                | 1,2 - 2,5                                | 0,8 + 2,5                                                                  |
| adelstange<br>leedie bar<br>arre à alguille<br>arre de aguile                                  | 91-175 110-91                                    | 91-175 110-91                            | 91-175 110-91                            | 91-175 110-91                                                              |
| Rollfuß 4<br>Roller presser<br>Pied à roulette<br>Pie rodante                                  | 91-119 787-93                                    | 91-119 787-93                            | 91-119 787-93                            | 91-119 787-93                                                              |
| Stichplatte 4<br>Needte plate<br>Plaque à aiguille<br>Placa de aguja                           | 91-150 249-93 92                                 | 91-150 249-93 92                         | 91-150 242-93 92                         | 91-158 644-93 9⁄2)                                                         |
| Stoffschieber 4<br>Feed dog<br>Griffe<br>Transportador inferior                                | 91-119 544-05                                    | 91-119 544-05                            | 91-119 546-05                            | 91-119 544-05                                                              |
| Lineal<br>Edge guide<br>Guide-droit<br>Guía recta                                              | 91-156 262-91<br>91-156 114-05                   | 91-156 262-91<br>91-156 114-05           | 91-156 262-91<br>91-156 114-05           | 91-156 262-91<br>91-156 114-05                                             |
| Bandvorführung<br>Tape guide<br>Guide-ruban<br>Guia para cinta                                 |                                                  | ·                                        |                                          |                                                                            |
| Bandrollenträger<br>Tape reel bracket<br>Plateau dérouleur<br>Portarrollos                     |                                                  |                                          |                                          |                                                                            |
| Bandtrommel<br>Tape reel<br>Tambour-dérouleur<br>Tambor portacintas                            |                                                  |                                          |                                          |                                                                            |
| Fingerschutz<br>Finger guard<br>Protège-doigts<br>Salvadedos                                   | 91-053 938-91                                    | 91-053 938-91                            | 91-053 938-91                            | 91-053 938-91                                                              |
| Messer 18/2<br>Knile<br>Couteau<br>Cuchilla                                                    | 91-011 165-04<br>[ <u>18]</u> = 2,7; 3,0; 3,5 mm | 91-011 165-04<br>[18] = 2,7; 3,0; 3,5 mm | 91-011 165-04<br>[18] = 2,7; 3,0; 3,5 mm | 91-011 165-04<br>[18] = 2,7; 3,0; 3,5 mm                                   |
|                                                                                                |                                                  |                                          |                                          |                                                                            |
|                                                                                                |                                                  |                                          |                                          |                                                                            |
|                                                                                                |                                                  |                                          |                                          |                                                                            |
|                                                                                                |                                                  |                                          |                                          |                                                                            |
| <br>64                                                                                         |                                                  |                                          |                                          | siehe Erläuterungen R<br>see explanations in se<br>voir lågende registre 0 |

| Unterklasse<br>Subclass<br>Sous-classe<br>Subclase                                                | -755/13-725/04-940/02                    | -755/13-725/04-940/02                    | -755/13-725/04-940/02                    | -755/13-726/05-900/53         |
|---------------------------------------------------------------------------------------------------|------------------------------------------|------------------------------------------|------------------------------------------|-------------------------------|
| Arbeitsgang<br>Operation<br>Opération<br>Opéracion                                                |                                          |                                          |                                          |                               |
| Ausführung<br>Model<br>Version<br>Tipo de máquina                                                 | A                                        | В                                        | B/CN 7                                   | B                             |
| Schneidabstand in mm<br>Trimming margin in mm<br>Distance de coupe en mm<br>Margen de corte en mm | 1,0 - 2,5                                | 1,2 - 2,5                                | 1,5 - 2,5                                | 1,2 - 2,5                     |
| Nadelstange<br>Needle bar<br>Barre à aiguille<br>Barra de aguja                                   | 91-175 110-91                            | 91-175 110-91                            | 91-175 110-91                            | 91-175 110-91                 |
| Rollfuß [4]<br>Roller presser<br>Pied à roulette<br>Pie rodante                                   | 91-119 787-93                            | 91-119 787-93                            | 91-119 767-93                            | 91-119 787-93                 |
| Stichplatte 4<br>Needle plate<br>Plaque à aiguille<br>Placa de aguja                              | 91-158 644-93 92                         | 91-150 377-93 9/2                        | 91-150 584-93 92                         | 91-150 242-93 92              |
| Stoffschieber 4<br>Feed dog<br>Grifte<br>Transportador interior                                   | 91-119 544-05                            | 91-119 546-05                            | 91-119 546-05                            | 91-119 546-05                 |
| Lineal<br>Edge guide<br>Guide-droit<br>Guía recta                                                 | 91-156 262-91<br>91-156 114-05           | 91-156 262-91<br>91-156 114-05           | 91-156 262-91<br>91-156 114-05           | 91-175 258-91                 |
| Bandvorführung<br>Tape guide<br>Guide-ruban<br>Guia para cinta                                    |                                          |                                          |                                          |                               |
| Bandrollenträger<br>Tape reel bracket<br>Plateau dérouleur<br>Portarrollos                        |                                          |                                          |                                          |                               |
| Bandtrommel<br>Tape reel<br>Tambour-dérouleur<br>Tambor portacintas                               |                                          |                                          |                                          |                               |
| Fingerschutz<br>Finger guard<br>Protège-doigts<br>Salvadedos                                      | 91-053 938-91                            | 91-053 938-91                            | 91-053 938-91                            |                               |
| Messer (18/2)<br>Knife<br>Couteau<br>Cuchilla                                                     | 91-011 165-04<br>[18] = 2,7; 3,0; 3,5 mm | 91-011 165-04<br>[18] = 2,7; 3,0; 3,5 mm | 91-011 165-04<br>[18] = 2,7; 3,0; 3,5 mm | 91-011 324-04<br>[ <u>18]</u> |
|                                                                                                   |                                          |                                          |                                          |                               |
|                                                                                                   |                                          |                                          |                                          |                               |
|                                                                                                   |                                          |                                          |                                          |                               |
|                                                                                                   |                                          |                                          |                                          |                               |
|                                                                                                   |                                          |                                          |                                          |                               |

#### Unterklassen-Übersicht Table of subclasses Table des sous-classes Tabla de subclases PFAFF 491

| Subclass<br>Sous-classe<br>Subclase                                                               | -755/13-726/05-940/02                    | -755/13-726/05-940/02                   | -755/13-900/53                                                                                                                                                                                                                                                                                                                                                                                                                                       | -755/13-900/53                                                                                                                                                                                                                                                                                                                                                                                                                                         |
|---------------------------------------------------------------------------------------------------|------------------------------------------|-----------------------------------------|------------------------------------------------------------------------------------------------------------------------------------------------------------------------------------------------------------------------------------------------------------------------------------------------------------------------------------------------------------------------------------------------------------------------------------------------------|--------------------------------------------------------------------------------------------------------------------------------------------------------------------------------------------------------------------------------------------------------------------------------------------------------------------------------------------------------------------------------------------------------------------------------------------------------|
| Arbeitsgang<br>Operation<br>Opération<br>Opéracion                                                |                                          |                                         | Zum Herstellen von Zier- und<br>Befestigungsnähten.<br>Schlebradtranspon und<br>angetrisbener Rollfuß.<br>For sewing fancy seams and<br>assembly seams.<br>Wheel leed and driven roller<br>presser.<br>Pour exécuter les coutures<br>d'ornementation et de fixation.<br>Avec entraînement par rove et pied<br>à roulette entraînée.<br>Para ejecutar costuras de adomo y<br>fijacion.<br>Transportador inferior de rueda y<br>pie rodanto accionado. | Zum Herstellen von Zier- und<br>Belestigungsnähten.<br>Schiebradtransport und<br>angetriebener Rollfuß.<br>For sewing fancy seams and<br>assembly seams.<br>Wheel feed and driven roller<br>presser.<br>Pour exécuter les coutures<br>d'ormernentation et de fixation.<br>Avec entraînement par rove et pied<br>à roulette entraînée.<br>Para ejecutar costuras de adomo y<br>fijacion.<br>Transportador inferior de rueda y<br>pie rodanto accionado. |
| lusiühning<br>Aodel<br>Yersion<br>Tipo de máquina                                                 | в                                        | B/CN 7                                  | A                                                                                                                                                                                                                                                                                                                                                                                                                                                    | В                                                                                                                                                                                                                                                                                                                                                                                                                                                      |
| Schneidabstand in mm<br>Frimming margin in mm<br>Distance de coupe en mm<br>Margen de corte en mm | 1,2 - 2,5                                | 1,5 - 2,5                               |                                                                                                                                                                                                                                                                                                                                                                                                                                                      |                                                                                                                                                                                                                                                                                                                                                                                                                                                        |
| Nadelstange<br>Needle bar<br>Barre à aiguille<br>Barra de aguja                                   | 91-175 110-91                            | 91-175 110-91                           | 91-175 110-91                                                                                                                                                                                                                                                                                                                                                                                                                                        | 91-175 110-91                                                                                                                                                                                                                                                                                                                                                                                                                                          |
| Rollfuß 4<br>Roller presser<br>Pied à roulette<br>Pie rodante                                     | 91-119 787-93                            | 91-119 787-93                           | 91-119 787-93                                                                                                                                                                                                                                                                                                                                                                                                                                        | 91-119 787-93                                                                                                                                                                                                                                                                                                                                                                                                                                          |
| Stichplatte 4<br>Needle plate<br>Plaque à aiguille<br>Placa de aguja                              | 91-150 377-93 <u>9/2</u> )               | 91-058 584-93 <u>9/2</u>                | 91-150 524-93                                                                                                                                                                                                                                                                                                                                                                                                                                        | 91-150 524-93                                                                                                                                                                                                                                                                                                                                                                                                                                          |
| Stoffschieber 4<br>Feed dog<br>Griffe<br>Transportador inferior                                   | 91-119 546-05                            | 91-119 546-05                           | 91-119 544-05                                                                                                                                                                                                                                                                                                                                                                                                                                        | 91-119 546-05                                                                                                                                                                                                                                                                                                                                                                                                                                          |
| Lineal<br>Edge guide<br>Guide-droit<br>Guía recta                                                 | 91-175 258-91                            | 91-175 258-91                           |                                                                                                                                                                                                                                                                                                                                                                                                                                                      |                                                                                                                                                                                                                                                                                                                                                                                                                                                        |
| Bandvorführung<br>Tape guide<br>Guide-ruban<br>Guia para cinta                                    |                                          |                                         |                                                                                                                                                                                                                                                                                                                                                                                                                                                      |                                                                                                                                                                                                                                                                                                                                                                                                                                                        |
| Bandrollenträger<br>Tape reet bracket<br>Piateau dérouleur<br>Portarrolios                        |                                          |                                         |                                                                                                                                                                                                                                                                                                                                                                                                                                                      |                                                                                                                                                                                                                                                                                                                                                                                                                                                        |
| Bandtrommel<br>Tape reel<br>Tambour-dérouleur<br>Tambor portacintas                               |                                          |                                         |                                                                                                                                                                                                                                                                                                                                                                                                                                                      |                                                                                                                                                                                                                                                                                                                                                                                                                                                        |
| Fingerschutz<br>Finger guard<br>Protège-doigts<br>Salvadedos                                      |                                          |                                         | 91-053 938-91                                                                                                                                                                                                                                                                                                                                                                                                                                        | 91-053 938-91                                                                                                                                                                                                                                                                                                                                                                                                                                          |
| Messer 18/2<br>Knife<br>Couteau<br>Cuchilla                                                       | 91-011 324-04<br>[18] = 2,7; 3,0; 3,5 mm | 91-011 324-04<br>18) = 2,7; 3,0; 3,5 mm |                                                                                                                                                                                                                                                                                                                                                                                                                                                      |                                                                                                                                                                                                                                                                                                                                                                                                                                                        |
|                                                                                                   |                                          |                                         |                                                                                                                                                                                                                                                                                                                                                                                                                                                      |                                                                                                                                                                                                                                                                                                                                                                                                                                                        |
|                                                                                                   |                                          |                                         |                                                                                                                                                                                                                                                                                                                                                                                                                                                      |                                                                                                                                                                                                                                                                                                                                                                                                                                                        |
|                                                                                                   |                                          |                                         |                                                                                                                                                                                                                                                                                                                                                                                                                                                      |                                                                                                                                                                                                                                                                                                                                                                                                                                                        |
|                                                                                                   |                                          |                                         |                                                                                                                                                                                                                                                                                                                                                                                                                                                      |                                                                                                                                                                                                                                                                                                                                                                                                                                                        |
| 6                                                                                                 |                                          |                                         |                                                                                                                                                                                                                                                                                                                                                                                                                                                      | siehe Erlåuterungen Regis<br>see explanations in sectio<br>voir légende registre 0                                                                                                                                                                                                                                                                                                                                                                     |

PFAFF 491

Unterklasse Subclass Sous-classe Subclase -755/13-940/02 -755/13-940/02 -755/13-940/02 Zum Herstellen von Zier- und Zum Herstellen von Zier- und Zum Herstellen von Zier- und Befestigungsnählen. Schiebradtransport und Befestigungsnähten. Schiebradtransport und Zum Herstellan von Zeit und Befestigungsnähten. Schiebradtransport und angetriebener Rollfuß. For sewing fancy seams and angetriebener Rollfuß. angetriebener Rollfuß. For sewing lancy seams and assembly seams. For sewing fancy seams and assembly seams. Wheet leed and driven roller assembly seams. Wheel feed and driven roller Wheel feed and driven roller Arbeitsgang Operation Opération Opéracion presser. Pour exécuter les coutures presser. presser. Pour exécuter les coutures d'ornementation et de fixation. Pour exécuter les coutures d'omementation et de fixation d'omementation et de fixation Avec entraînement par rove et pied à roulette entraînée. Avec entraînement par rove et pied Avec entraînement par rove et pied à roulette entraînée. à roulette entraînée. Para ejecutar costuras de adomo y Para ejecutar costuras de adomo y Para ejecutar costuras de adorno y fijacion. fijacion. Transportador inferior de rueda y filacion. Transportador inferior de rueda y Transportador inferior de rueda y pie rodanto accionado. pie rodante accionado. pie rodanto accionado. Ausführung Model B/CN 7 ₿ A Version Tipo de máquina Schneidabstand in mm Trimming margin in mm Distance de coupe en mm Margen de corte en mm Nadelstange 91-175 110-91 Needle bar Barre à aiguille Barra de aguja 91-175 110-91 91-175 110-91 Rollfuß 🖪 91-119 787-93 91-119 787-93 Roller presser 91-119 787-93 Pied à roulette Pie rodante Stichplatte 4 91-058 584-93 Needle plate Plaque à aiguille 91-150 549-93 91-150 549-93 Placa de aguja Stoffschieber 4 91-119 546-05 Feed dog Griffe 91-119 546-05 91-119 544-05 Transportador inferior Lineat Edge guide Guide-droit Guía recta Bandvorführung Tape guide Guide-ruban Guia para cinta Bandrollenträger Tape reel bracket Plateau dérouleur Portarrollos Bandtrommel Tape reel Tambour-dérouleur Tambor portacintas Fingerschutz Finger guard Protège-doigts Salvadedos 91-053 938-91 91-053 938-91 91-053 938-91 Messer 16/2 Knile Couteau Cuchilla