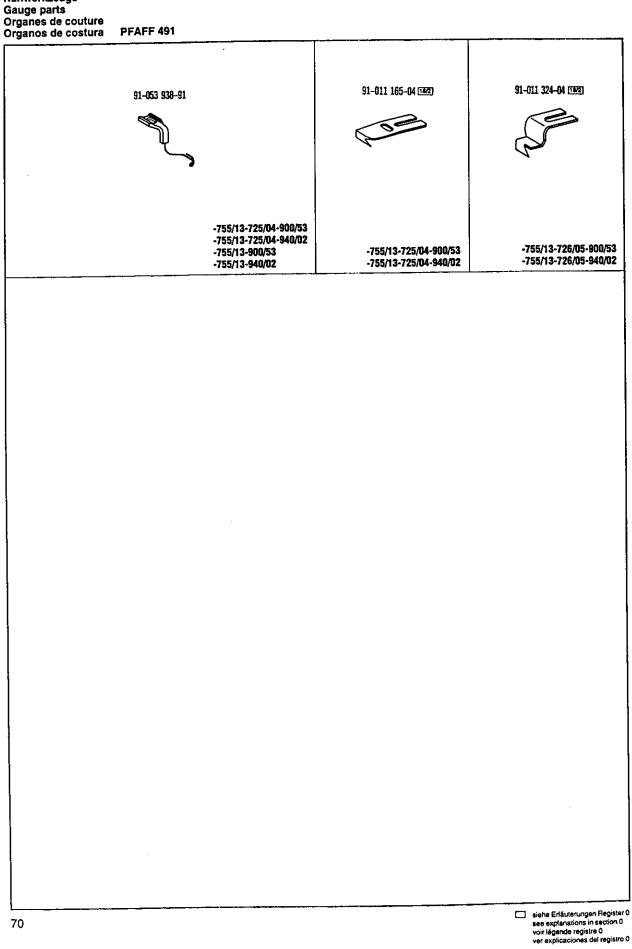

#### Unterklassen-Übersicht Table of subclasses Table des sous-classes Tabla de subclases PFAFF 491

| nterklasse<br>ubclass<br>ous-classe                                                            | -755/13-725/04-900/53                            | -755/13-725/04-900/53                    | -755/13-725/04-900/53                    | -755/13-725/04-940/02                                                      |
|------------------------------------------------------------------------------------------------|--------------------------------------------------|------------------------------------------|------------------------------------------|----------------------------------------------------------------------------|
| ubclase                                                                                        | -199119-129104-900199                            |                                          |                                          |                                                                            |
| beitsgang<br>peration<br>pération<br>péracion                                                  |                                                  |                                          |                                          |                                                                            |
| islúhrung<br>odel<br>irsion<br>po de máquina                                                   | A (1,0)                                          | A .                                      | В                                        | A (1.0)                                                                    |
| chneidabstand in mm<br>rimming margin in mm<br>istance de coupe en mm<br>largen de corte en mm | 0,8 - 2,5                                        | 1,0 - 2,5                                | 1,2 - 2,5                                | 0,8 + 2,5                                                                  |
| adelstange<br>leedie bar<br>arre à alguille<br>arre de aguile                                  | 91-175 110-91                                    | 91-175 110-91                            | 91-175 110-91                            | 91-175 110-91                                                              |
| Rollfuß 4<br>Roller presser<br>Pied à roulette<br>Pie rodante                                  | 91-119 787-93                                    | 91-119 787-93                            | 91-119 787-93                            | 91-119 787-93                                                              |
| Stichplatte 4<br>Needte plate<br>Plaque à aiguille<br>Placa de aguja                           | 91-150 249-93 92                                 | 91-150 249-93 92                         | 91-150 242-93 92                         | 91-158 644-93 9⁄2)                                                         |
| Stoffschieber 4<br>Feed dog<br>Griffe<br>Transportador inferior                                | 91-119 544-05                                    | 91-119 544-05                            | 91-119 546-05                            | 91-119 544-05                                                              |
| Lineal<br>Edge guide<br>Guide-droit<br>Guía recta                                              | 91-156 262-91<br>91-156 114-05                   | 91-156 262-91<br>91-156 114-05           | 91-156 262-91<br>91-156 114-05           | 91-156 262-91<br>91-156 114-05                                             |
| Bandvorführung<br>Tape guide<br>Guide-ruban<br>Guia para cinta                                 |                                                  | ·                                        |                                          |                                                                            |
| Bandrollenträger<br>Tape reel bracket<br>Plateau dérouleur<br>Portarrollos                     |                                                  |                                          |                                          |                                                                            |
| Bandtrommel<br>Tape reel<br>Tambour-dérouleur<br>Tambor portacintas                            |                                                  |                                          |                                          |                                                                            |
| Fingerschutz<br>Finger guard<br>Protège-doigts<br>Salvadedos                                   | 91-053 938-91                                    | 91-053 938-91                            | 91-053 938-91                            | 91-053 938-91                                                              |
| Messer 18/2<br>Knile<br>Couteau<br>Cuchilla                                                    | 91-011 165-04<br>[ <u>18]</u> = 2,7; 3,0; 3,5 mm | 91-011 165-04<br>[18] = 2,7; 3,0; 3,5 mm | 91-011 165-04<br>[18] = 2,7; 3,0; 3,5 mm | 91-011 165-04<br>[18] = 2,7; 3,0; 3,5 mm                                   |
|                                                                                                |                                                  |                                          |                                          |                                                                            |
|                                                                                                |                                                  |                                          |                                          |                                                                            |
|                                                                                                |                                                  |                                          |                                          |                                                                            |
|                                                                                                |                                                  |                                          |                                          |                                                                            |
| <br>64                                                                                         |                                                  |                                          |                                          | siehe Erläuterungen R<br>see explanations in se<br>voir lågende registre 0 |

| Unterklasse<br>Subclass<br>Sous-classe<br>Subclase                                                | -755/13-725/04-940/02                    | -755/13-725/04-940/02                    | -755/13-725/04-940/02                    | -755/13-726/05-900/53         |
|---------------------------------------------------------------------------------------------------|------------------------------------------|------------------------------------------|------------------------------------------|-------------------------------|
| Arbeitsgang<br>Operation<br>Opération<br>Opéracion                                                |                                          |                                          |                                          |                               |
| Ausführung<br>Model<br>Version<br>Tipo de máquina                                                 | A                                        | В                                        | B/CN 7                                   | B                             |
| Schneidabstand in mm<br>Trimming margin in mm<br>Distance de coupe en mm<br>Margen de corte en mm | 1,0 - 2,5                                | 1,2 - 2,5                                | 1,5 - 2,5                                | 1,2 - 2,5                     |
| Nadelstange<br>Needle bar<br>Barre à aiguille<br>Barra de aguja                                   | 91-175 110-91                            | 91-175 110-91                            | 91-175 110-91                            | 91-175 110-91                 |
| Rollfuß [4]<br>Roller presser<br>Pied à roulette<br>Pie rodante                                   | 91-119 787-93                            | 91-119 787-93                            | 91-119 767-93                            | 91-119 787-93                 |
| Stichplatte 4<br>Needle plate<br>Plaque à aiguille<br>Placa de aguja                              | 91-158 644-93 92                         | 91-150 377-93 9/2                        | 91-150 584-93 92                         | 91-150 242-93 92              |
| Stoffschieber 4<br>Feed dog<br>Grifte<br>Transportador interior                                   | 91-119 544-05                            | 91-119 546-05                            | 91-119 546-05                            | 91-119 546-05                 |
| Lineal<br>Edge guide<br>Guide-droit<br>Guía recta                                                 | 91-156 262-91<br>91-156 114-05           | 91-156 262-91<br>91-156 114-05           | 91-156 262-91<br>91-156 114-05           | 91-175 258-91                 |
| Bandvorführung<br>Tape guide<br>Guide-ruban<br>Guia para cinta                                    |                                          |                                          |                                          |                               |
| Bandrollenträger<br>Tape reel bracket<br>Plateau dérouleur<br>Portarrollos                        |                                          |                                          |                                          |                               |
| Bandtrommel<br>Tape reel<br>Tambour-dérouleur<br>Tambor portacintas                               |                                          |                                          |                                          |                               |
| Fingerschutz<br>Finger guard<br>Protège-doigts<br>Salvadedos                                      | 91-053 938-91                            | 91-053 938-91                            | 91-053 938-91                            |                               |
| Messer (18/2)<br>Knife<br>Couteau<br>Cuchilla                                                     | 91-011 165-04<br>[18] = 2,7; 3,0; 3,5 mm | 91-011 165-04<br>[18] = 2,7; 3,0; 3,5 mm | 91-011 165-04<br>[18] = 2,7; 3,0; 3,5 mm | 91-011 324-04<br>[ <u>18]</u> |
|                                                                                                   |                                          |                                          |                                          |                               |
|                                                                                                   |                                          |                                          |                                          |                               |
|                                                                                                   |                                          |                                          |                                          |                               |
|                                                                                                   |                                          |                                          |                                          |                               |
|                                                                                                   |                                          |                                          |                                          |                               |