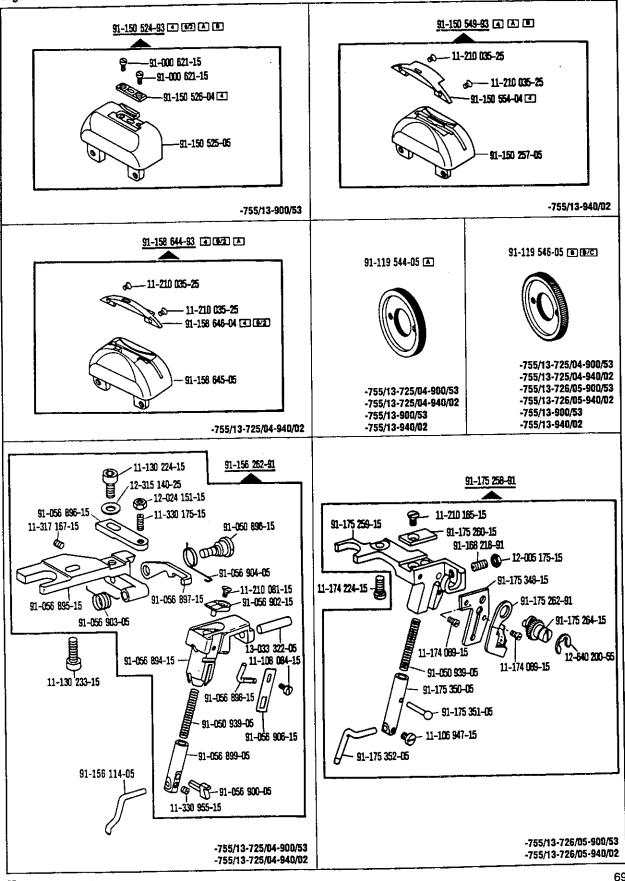

#### Unterklassen-Übersicht Table of subclasses Table des sous-classes Tabla de subclases PFAFF 491

| nterklasse<br>ubclass<br>ous-classe                                                            | -755/13-725/04-900/53                            | -755/13-725/04-900/53                    | -755/13-725/04-900/53                    | -755/13-725/04-940/02                                                      |
|------------------------------------------------------------------------------------------------|--------------------------------------------------|------------------------------------------|------------------------------------------|----------------------------------------------------------------------------|
| ubclase                                                                                        | -199119-129104-900199                            |                                          |                                          |                                                                            |
| beitsgang<br>peration<br>pération<br>péracion                                                  |                                                  |                                          |                                          |                                                                            |
| islúhrung<br>odel<br>irsion<br>po de máquina                                                   | A (1,0)                                          | A .                                      | В                                        | A (1.0)                                                                    |
| chneidabstand in mm<br>rimming margin in mm<br>istance de coupe en mm<br>largen de corte en mm | 0,8 - 2,5                                        | 1,0 - 2,5                                | 1,2 - 2,5                                | 0,8 + 2,5                                                                  |
| adelstange<br>leedie bar<br>arre à alguille<br>arre de aguile                                  | 91-175 110-91                                    | 91-175 110-91                            | 91-175 110-91                            | 91-175 110-91                                                              |
| Rollfuß 4<br>Roller presser<br>Pied à roulette<br>Pie rodante                                  | 91-119 787-93                                    | 91-119 787-93                            | 91-119 787-93                            | 91-119 787-93                                                              |
| Stichplatte 4<br>Needte plate<br>Plaque à aiguille<br>Placa de aguja                           | 91-150 249-93 92                                 | 91-150 249-93 92                         | 91-150 242-93 92                         | 91-158 644-93 9⁄2)                                                         |
| Stoffschieber 4<br>Feed dog<br>Griffe<br>Transportador inferior                                | 91-119 544-05                                    | 91-119 544-05                            | 91-119 546-05                            | 91-119 544-05                                                              |
| Lineal<br>Edge guide<br>Guide-droit<br>Guía recta                                              | 91-156 262-91<br>91-156 114-05                   | 91-156 262-91<br>91-156 114-05           | 91-156 262-91<br>91-156 114-05           | 91-156 262-91<br>91-156 114-05                                             |
| Bandvorführung<br>Tape guide<br>Guide-ruban<br>Guia para cinta                                 |                                                  | ·                                        |                                          |                                                                            |
| Bandrollenträger<br>Tape reel bracket<br>Plateau dérouleur<br>Portarrollos                     |                                                  |                                          |                                          |                                                                            |
| Bandtrommel<br>Tape reel<br>Tambour-dérouleur<br>Tambor portacintas                            |                                                  |                                          |                                          |                                                                            |
| Fingerschutz<br>Finger guard<br>Protège-doigts<br>Salvadedos                                   | 91-053 938-91                                    | 91-053 938-91                            | 91-053 938-91                            | 91-053 938-91                                                              |
| Messer 18/2<br>Knile<br>Couteau<br>Cuchilla                                                    | 91-011 165-04<br>[ <u>18]</u> = 2,7; 3,0; 3,5 mm | 91-011 165-04<br>[18] = 2,7; 3,0; 3,5 mm | 91-011 165-04<br>[18] = 2,7; 3,0; 3,5 mm | 91-011 165-04<br>[18] = 2,7; 3,0; 3,5 mm                                   |
|                                                                                                |                                                  |                                          |                                          |                                                                            |
|                                                                                                |                                                  |                                          |                                          |                                                                            |
|                                                                                                |                                                  |                                          |                                          |                                                                            |
|                                                                                                |                                                  |                                          |                                          |                                                                            |
| <br>64                                                                                         |                                                  |                                          |                                          | siehe Erläuterungen R<br>see explanations in se<br>voir lågende registre 0 |

| Unterklasse<br>Subclass<br>Sous-classe<br>Subclase                                                | -755/13-725/04-940/02                    | -755/13-725/04-940/02                    | -755/13-725/04-940/02                    | -755/13-726/05-900/53         |
|---------------------------------------------------------------------------------------------------|------------------------------------------|------------------------------------------|------------------------------------------|-------------------------------|
| Arbeitsgang<br>Operation<br>Opération<br>Opéracion                                                |                                          |                                          |                                          |                               |
| Ausführung<br>Model<br>Version<br>Tipo de máquina                                                 | A                                        | В                                        | B/CN 7                                   | B                             |
| Schneidabstand in mm<br>Trimming margin in mm<br>Distance de coupe en mm<br>Margen de corte en mm | 1,0 - 2,5                                | 1,2 - 2,5                                | 1,5 - 2,5                                | 1,2 - 2,5                     |
| Nadelstange<br>Needle bar<br>Barre à aiguille<br>Barra de aguja                                   | 91-175 110-91                            | 91-175 110-91                            | 91-175 110-91                            | 91-175 110-91                 |
| Rollfuß [4]<br>Roller presser<br>Pied à roulette<br>Pie rodante                                   | 91-119 787-93                            | 91-119 787-93                            | 91-119 767-93                            | 91-119 787-93                 |
| Stichplatte 4<br>Needle plate<br>Plaque à aiguille<br>Placa de aguja                              | 91-158 644-93 92                         | 91-150 377-93 9/2                        | 91-150 584-93 92                         | 91-150 242-93 92              |
| Stoffschieber 4<br>Feed dog<br>Grifte<br>Transportador interior                                   | 91-119 544-05                            | 91-119 546-05                            | 91-119 546-05                            | 91-119 546-05                 |
| Lineal<br>Edge guide<br>Guide-droit<br>Guía recta                                                 | 91-156 262-91<br>91-156 114-05           | 91-156 262-91<br>91-156 114-05           | 91-156 262-91<br>91-156 114-05           | 91-175 258-91                 |
| Bandvorführung<br>Tape guide<br>Guide-ruban<br>Guia para cinta                                    |                                          |                                          |                                          |                               |
| Bandrollenträger<br>Tape reel bracket<br>Plateau dérouleur<br>Portarrollos                        |                                          |                                          |                                          |                               |
| Bandtrommel<br>Tape reel<br>Tambour-dérouleur<br>Tambor portacintas                               |                                          |                                          |                                          |                               |
| Fingerschutz<br>Finger guard<br>Protège-doigts<br>Salvadedos                                      | 91-053 938-91                            | 91-053 938-91                            | 91-053 938-91                            |                               |
| Messer (18/2)<br>Knife<br>Couteau<br>Cuchilla                                                     | 91-011 165-04<br>[18] = 2,7; 3,0; 3,5 mm | 91-011 165-04<br>[18] = 2,7; 3,0; 3,5 mm | 91-011 165-04<br>[18] = 2,7; 3,0; 3,5 mm | 91-011 324-04<br>[ <u>18]</u> |
|                                                                                                   |                                          |                                          |                                          |                               |
|                                                                                                   |                                          |                                          |                                          |                               |
|                                                                                                   |                                          |                                          |                                          |                               |
|                                                                                                   |                                          |                                          |                                          |                               |
|                                                                                                   |                                          |                                          |                                          |                               |

#### Unterklassen-Übersicht Table of subclasses Table des sous-classes Tabla de subclases PFAFF 491

| Subclass<br>Sous-classe<br>Subclase                                                               | -755/13-726/05-940/02                    | -755/13-726/05-940/02                   | -755/13-900/53                                                                                                                                                                                                                                                                                                                                                                                                                                       | -755/13-900/53                                                                                                                                                                                                                                                                                                                                                                                                                                         |
|---------------------------------------------------------------------------------------------------|------------------------------------------|-----------------------------------------|------------------------------------------------------------------------------------------------------------------------------------------------------------------------------------------------------------------------------------------------------------------------------------------------------------------------------------------------------------------------------------------------------------------------------------------------------|--------------------------------------------------------------------------------------------------------------------------------------------------------------------------------------------------------------------------------------------------------------------------------------------------------------------------------------------------------------------------------------------------------------------------------------------------------|
| Arbeitsgang<br>Operation<br>Opération<br>Opéracion                                                |                                          |                                         | Zum Herstellen von Zier- und<br>Befestigungsnähten.<br>Schlebradtranspon und<br>angetrisbener Rollfuß.<br>For sewing fancy seams and<br>assembly seams.<br>Wheel leed and driven roller<br>presser.<br>Pour exécuter les coutures<br>d'ornementation et de fixation.<br>Avec entraînement par rove et pied<br>à roulette entraînée.<br>Para ejecutar costuras de adomo y<br>fijacion.<br>Transportador inferior de rueda y<br>pie rodanto accionado. | Zum Herstellen von Zier- und<br>Belestigungsnähten.<br>Schiebradtransport und<br>angetriebener Rollfuß.<br>For sewing fancy seams and<br>assembly seams.<br>Wheel feed and driven roller<br>presser.<br>Pour exécuter les coutures<br>d'ormernentation et de fixation.<br>Avec entraînement par rove et pied<br>à roulette entraînée.<br>Para ejecutar costuras de adomo y<br>fijacion.<br>Transportador inferior de rueda y<br>pie rodanto accionado. |
| lusiühning<br>Aodel<br>Yersion<br>Tipo de máquina                                                 | в                                        | B/CN 7                                  | A                                                                                                                                                                                                                                                                                                                                                                                                                                                    | В                                                                                                                                                                                                                                                                                                                                                                                                                                                      |
| Schneidabstand in mm<br>Frimming margin in mm<br>Distance de coupe en mm<br>Margen de corte en mm | 1,2 - 2,5                                | 1,5 - 2,5                               |                                                                                                                                                                                                                                                                                                                                                                                                                                                      |                                                                                                                                                                                                                                                                                                                                                                                                                                                        |
| Nadelstange<br>Needle bar<br>Barre à aiguille<br>Barra de aguja                                   | 91-175 110-91                            | 91-175 110-91                           | 91-175 110-91                                                                                                                                                                                                                                                                                                                                                                                                                                        | 91-175 110-91                                                                                                                                                                                                                                                                                                                                                                                                                                          |
| Rollfuß 4<br>Roller presser<br>Pied à roulette<br>Pie rodante                                     | 91-119 787-93                            | 91-119 787-93                           | 91-119 787-93                                                                                                                                                                                                                                                                                                                                                                                                                                        | 91-119 787-93                                                                                                                                                                                                                                                                                                                                                                                                                                          |
| Stichplatte 4<br>Needle plate<br>Plaque à aiguille<br>Placa de aguja                              | 91-150 377-93 <u>9/2</u> )               | 91-058 584-93 <u>9/2</u>                | 91-150 524-93                                                                                                                                                                                                                                                                                                                                                                                                                                        | 91-150 524-93                                                                                                                                                                                                                                                                                                                                                                                                                                          |
| Stoffschieber 4<br>Feed dog<br>Griffe<br>Transportador inferior                                   | 91-119 546-05                            | 91-119 546-05                           | 91-119 544-05                                                                                                                                                                                                                                                                                                                                                                                                                                        | 91-119 546-05                                                                                                                                                                                                                                                                                                                                                                                                                                          |
| Lineal<br>Edge guide<br>Guide-droit<br>Guía recta                                                 | 91-175 258-91                            | 91-175 258-91                           |                                                                                                                                                                                                                                                                                                                                                                                                                                                      |                                                                                                                                                                                                                                                                                                                                                                                                                                                        |
| Bandvorführung<br>Tape guide<br>Guide-ruban<br>Guia para cinta                                    |                                          |                                         |                                                                                                                                                                                                                                                                                                                                                                                                                                                      |                                                                                                                                                                                                                                                                                                                                                                                                                                                        |
| Bandrollenträger<br>Tape reet bracket<br>Piateau dérouleur<br>Portarrolios                        |                                          |                                         |                                                                                                                                                                                                                                                                                                                                                                                                                                                      |                                                                                                                                                                                                                                                                                                                                                                                                                                                        |
| Bandtrommel<br>Tape reel<br>Tambour-dérouleur<br>Tambor portacintas                               |                                          |                                         |                                                                                                                                                                                                                                                                                                                                                                                                                                                      |                                                                                                                                                                                                                                                                                                                                                                                                                                                        |
| Fingerschutz<br>Finger guard<br>Protège-doigts<br>Salvadedos                                      |                                          |                                         | 91-053 938-91                                                                                                                                                                                                                                                                                                                                                                                                                                        | 91-053 938-91                                                                                                                                                                                                                                                                                                                                                                                                                                          |
| Messer 18/2<br>Knife<br>Couteau<br>Cuchilla                                                       | 91-011 324-04<br>[18] = 2,7; 3,0; 3,5 mm | 91-011 324-04<br>18) = 2,7; 3,0; 3,5 mm |                                                                                                                                                                                                                                                                                                                                                                                                                                                      |                                                                                                                                                                                                                                                                                                                                                                                                                                                        |
|                                                                                                   |                                          |                                         |                                                                                                                                                                                                                                                                                                                                                                                                                                                      |                                                                                                                                                                                                                                                                                                                                                                                                                                                        |
|                                                                                                   |                                          |                                         |                                                                                                                                                                                                                                                                                                                                                                                                                                                      |                                                                                                                                                                                                                                                                                                                                                                                                                                                        |
|                                                                                                   |                                          |                                         |                                                                                                                                                                                                                                                                                                                                                                                                                                                      |                                                                                                                                                                                                                                                                                                                                                                                                                                                        |
|                                                                                                   |                                          |                                         |                                                                                                                                                                                                                                                                                                                                                                                                                                                      |                                                                                                                                                                                                                                                                                                                                                                                                                                                        |
| 6                                                                                                 |                                          |                                         |                                                                                                                                                                                                                                                                                                                                                                                                                                                      | siehe Erlåuterungen Regis<br>see explanations in sectio<br>voir légende registre 0                                                                                                                                                                                                                                                                                                                                                                     |

PFAFF 491

Unterklasse Subclass Sous-classe Subclase -755/13-940/02 -755/13-940/02 -755/13-940/02 Zum Herstellen von Zier- und Zum Herstellen von Zier- und Zum Herstellen von Zier- und Befestigungsnählen. Schiebradtransport und Befestigungsnähten. Schiebradtransport und Zum Herstellan von Zeit und Befestigungsnähten. Schiebradtransport und angetriebener Rollfuß. For sewing fancy seams and angetriebener Rollfuß. angetriebener Rollfuß. For sewing lancy seams and assembly seams. For sewing fancy seams and assembly seams. Wheet leed and driven roller assembly seams. Wheel feed and driven roller Wheel feed and driven roller Arbeitsgang Operation Opération Opéracion presser. Pour exécuter les coutures presser. presser. Pour exécuter les coutures d'ornementation et de fixation. Pour exécuter les coutures d'omementation et de fixation d'omementation et de fixation Avec entraînement par rove et pied à roulette entraînée. Avec entraînement par rove et pied Avec entraînement par rove et pied à roulette entraînée. à roulette entraînée. Para ejecutar costuras de adomo y Para ejecutar costuras de adomo y Para ejecutar costuras de adorno y fijacion. fijacion. Transportador inferior de rueda y filacion. Transportador inferior de rueda y Transportador inferior de rueda y pie rodanto accionado. pie rodante accionado. pie rodanto accionado. Ausführung Model B/CN 7 ₿ A Version Tipo de máquina Schneidabstand in mm Trimming margin in mm Distance de coupe en mm Margen de corte en mm Nadelstange 91-175 110-91 Needle bar Barre à aiguille Barra de aguja 91-175 110-91 91-175 110-91 Rollfuß 🖪 91-119 787-93 91-119 787-93 Roller presser 91-119 787-93 Pied à roulette Pie rodante Stichplatte 4 91-058 584-93 Needle plate Plaque à aiguille 91-150 549-93 91-150 549-93 Placa de aguja Stoffschieber 4 91-119 546-05 Feed dog Griffe 91-119 546-05 91-119 544-05 Transportador inferior Lineat Edge guide Guide-droit Guía recta Bandvorführung Tape guide Guide-ruban Guia para cinta Bandrollenträger Tape reel bracket Plateau dérouleur Portarrollos Bandtrommel Tape reel Tambour-dérouleur Tambor portacintas Fingerschutz Finger guard Protège-doigts Salvadedos 91-053 938-91 91-053 938-91 91-053 938-91 Messer 16/2 Knile Couteau Cuchilla